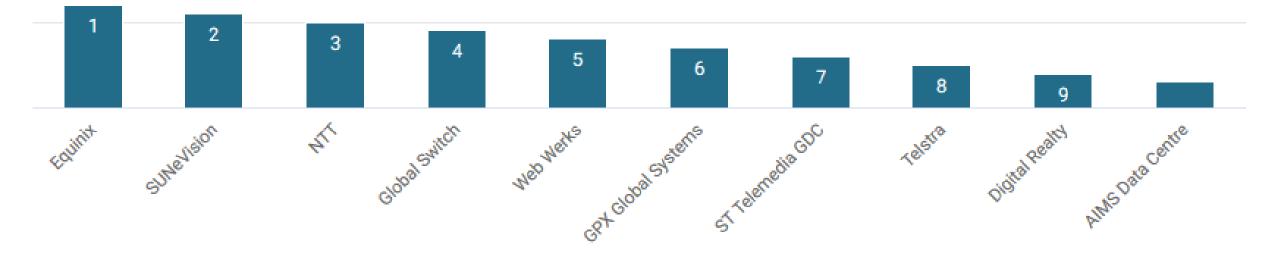

#### ASIA LEADERBOARD (H1, 2019)

### ASIAN DATA CENTER LEADERSHIP AS PER CLOUDSCENE