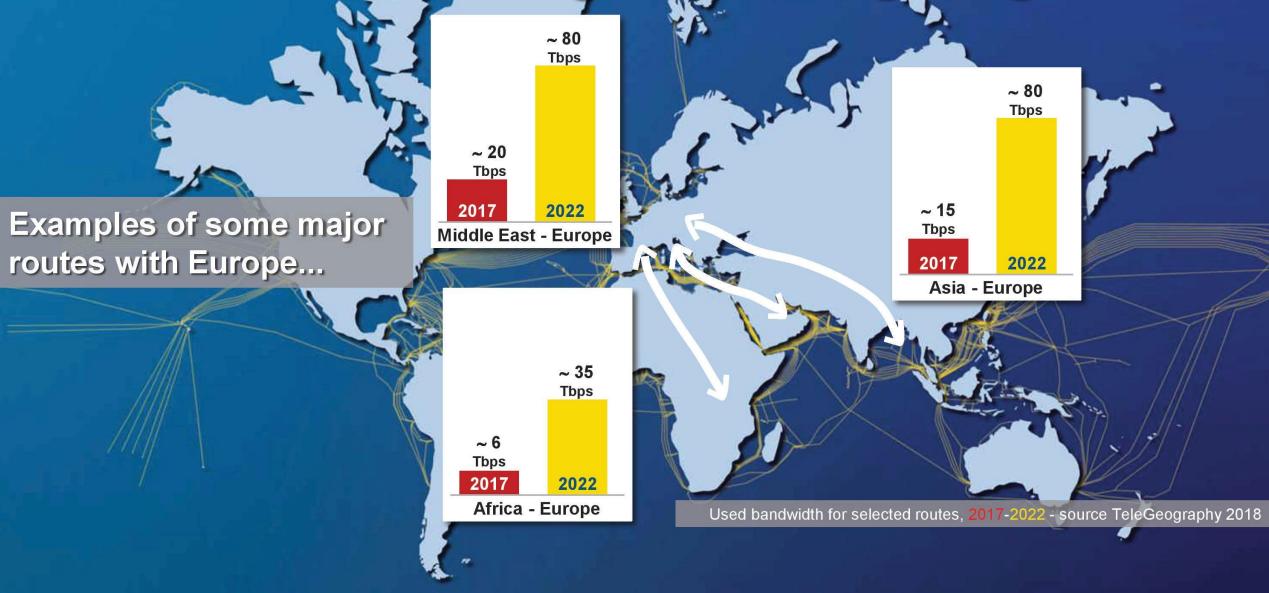

# New facts - the growth is going South

>45%

<30%

>35%

International internet bandwidth growth by region, 2017-2022 - source TeleGeography 2018

>40%

>40%

# New facts the growth is going South